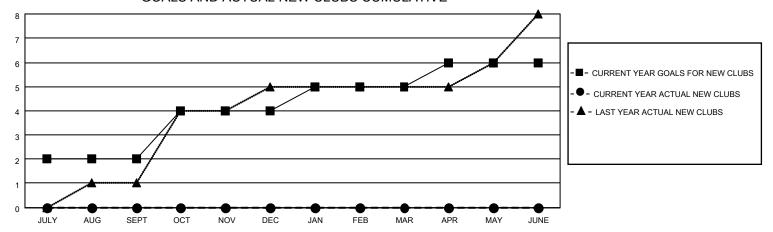

| 0           | 0             | JULY/AUG/SEPT         | 35                     | 59                      | 51                                                 |  |
| OCT/NOV/DEC   | 2             | 0           | 0             | OCT/NOV/DEC           | 91                     | 0                       | 0                                                  |  |
| JAN/FEB/MAR   | 1             | 0           | 0             | JAN/FEB/MAR           | 75                     | 0                       | 0                                                  |  |
| APR/MAY/JUNE  | 1             | 0           | 0             | APR/MAY/JUNE          | 44                     | 0                       | 0                                                  |  |

## GOALS AND ACTUAL NEW CLUBS CUMULATIVE



## GOALS AND ACTUAL MEMBERS CUMULATIVE



| DROPPED CLUBS: 0 |    | 11 CLUBS OF 78 ADDED 1 OR MORE<br>NEW MEMBERS | GENDER DISTRIBUTION  MALE 2,175 (71.76%) |              |       |
|------------------|----|-----------------------------------------------|------------------------------------------|--------------|-------|
| DROPPED MEMBERS  |    |                                               | FEMALE                                   | 856 (28.24%) |       |
| DECEASED         | 4  | CLICK HERE FOR CUMULATIVE                     | TOTAL FAMILY UNIT MEMBERS                |              | 1,056 |
| CLUB CANCELLED   | 0  | MEMBERSHIP DATA                               | FAMILY MEMBERS PAYING HALF               |              | 578   |
| OTHER 47         |    |