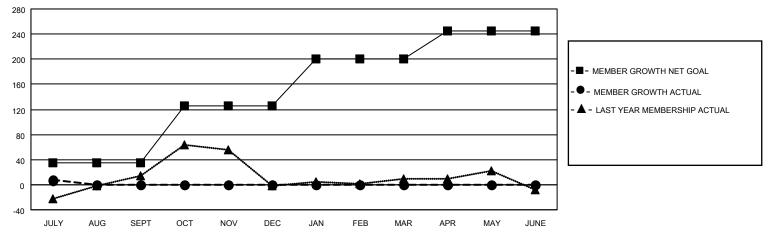

## GOALS AND ACTUAL MEMBERS CUMULATIVE

| DROPPED CLUBS: 0 |    | 11 CLUBS OF 78 ADDED 1 OR MORE<br>NEW MEMBERS | GENDER DISTRIBUTION  MALE 2,175 (71.76%) |              |       |
|------------------|----|-----------------------------------------------|------------------------------------------|--------------|-------|
| DROPPED MEMBERS  |    |                                               | FEMALE                                   | 856 (28.24%) |       |
| DECEASED         | 4  | CLICK HERE FOR CUMULATIVE                     | TOTAL FAMILY UNIT MEMBERS                |              | 1,056 |
| CLUB CANCELLED   | 0  | MEMBERSHIP DATA                               | FAMILY MEMBERS PAYING HALF               |              | 578   |
| OTHER 47         |    |                                               | DUES                                     |              | 0.0   |
| TOTAL            | 51 |                                               |                                          |              |       |